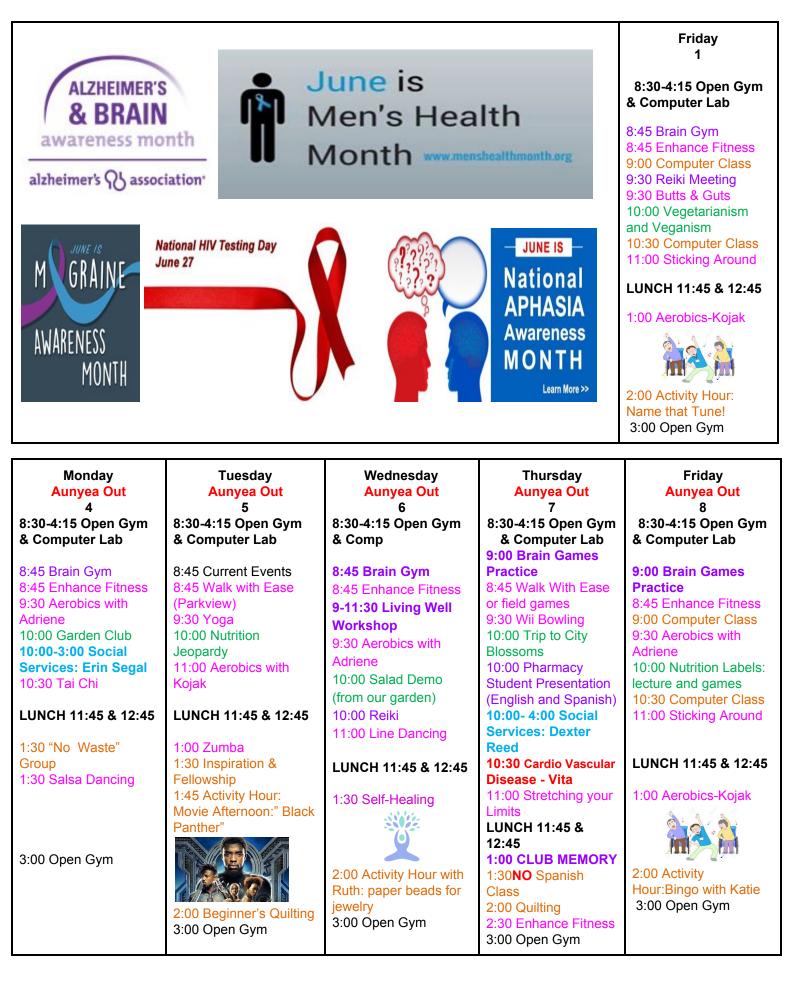

# Bernice Fonteneau Senior Wellness Center Calendar June 2018

#### Hours of Operation:

Monday - Friday 8:30 am - 4:30 pm

Inclement Weather: Center follows DC Public School's status in the event of inclement weather

Senior Health & Fitness Day 2018

"Selfie Contest"

**Fitness Goal for the Month** Is arthritis making your joints achy & stiff? The most simple solution to help with arhtritis pain is movement! Studies show that even 5 minutes of additional movement during a flare up can help to reduce pain and joint stiffness. Aunyea will be doing a leacture on Tuesday the 12th at 10:00am on how to exercise with Arthritis. Ready to get started? "Arthritis Exercise" is every Thursday at 1:30pm. Nutrition Goal for the Month Incorporate more cruciferous vegetables into your diet! This includes broccoli, cauliflower,cabbage, brussel sprouts, collard greens, and arugula (just to name a few). In addition to being high in fiber and micronutrients, cruciferous vegetable may have cancer-preventing properties and are good for your brain.

## Health Goal for the Month

June is Alzheimer's and Brain Awareness Month. If you haven't already, try Club Memory, a class that meets the 1st and 3rd Thursdays of the month at 1pm, to learn strategies to keeping your brain healthy!